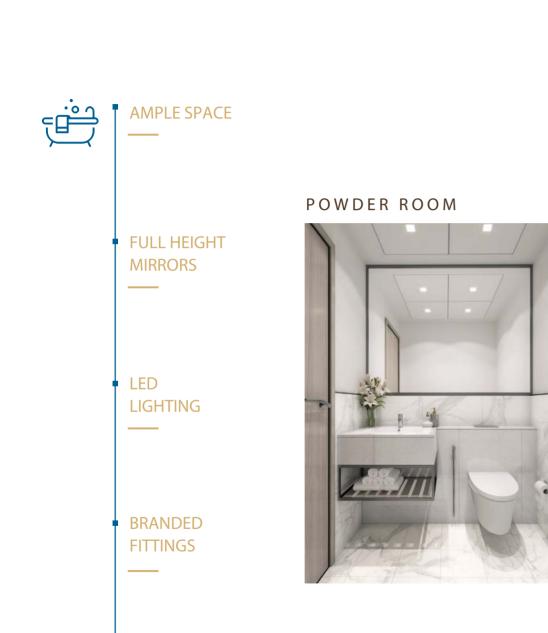

### A FRESH ENTRANCE

Aria has been designed keeping in mind the sensitivity of our various senses. From the fixtures to the quality of light, everything is envisioned to add more to the comfort of life at Aria.

Reception with green wall

Marble flooring

High speed lifts

Comprehensive security system