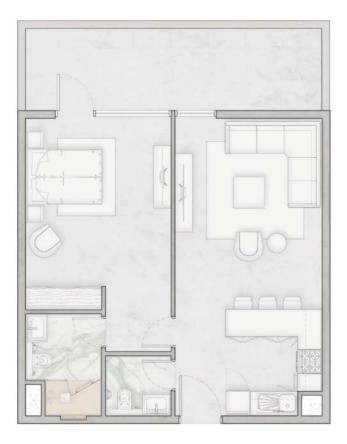

### B1 2 Bedroom

Efficient layouts starting from 1418 sq ft

### 2 Bedroom

Efficient layouts starting from 1186 sq ft