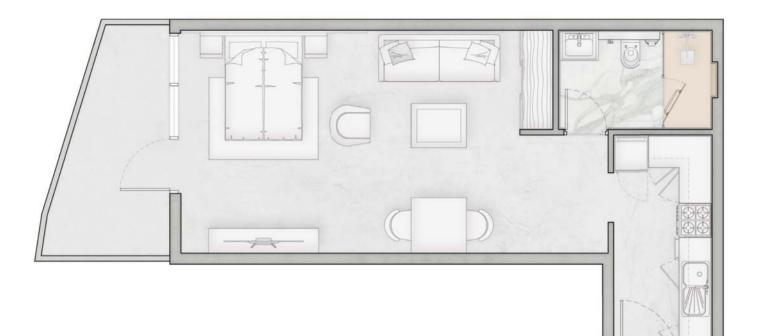

### A1 1 Bedroom

Efficient layouts starting from 703 sq ft

### 1 Bedroom

Efficient layouts starting from 644 sq ft