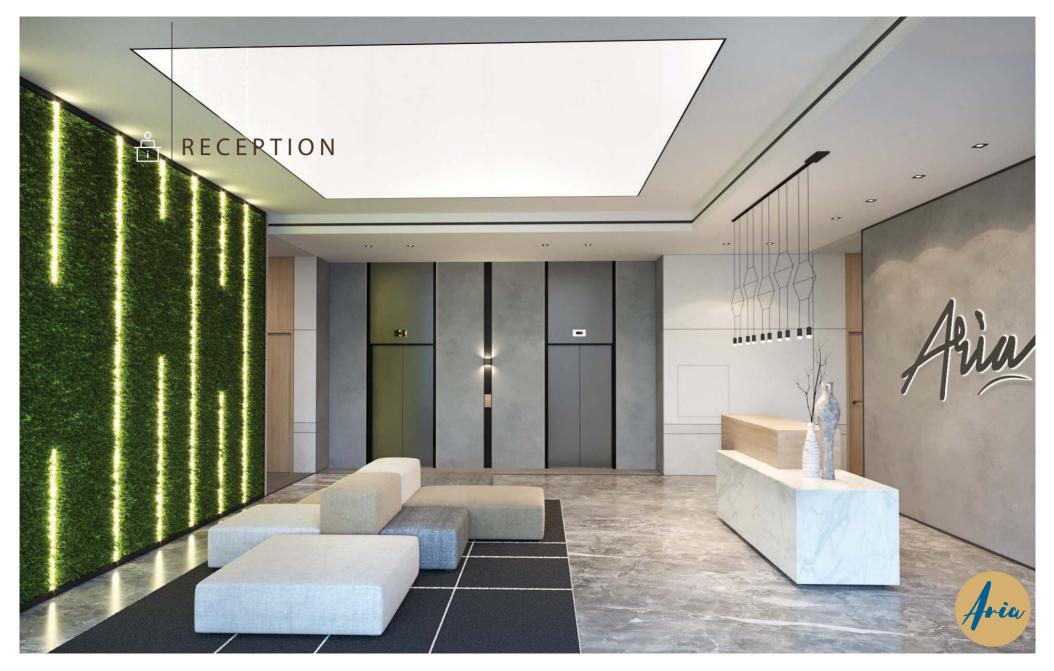

### A FRESH ENTRANCE

Aria has been designed keeping in mind the sensitivity of our various senses. From the fixtures to the quality of light, everything is envisioned to add more to the comfort of life at Aria.

Reception with green wall

Marble flooring

High speed lifts

Comprehensive security system