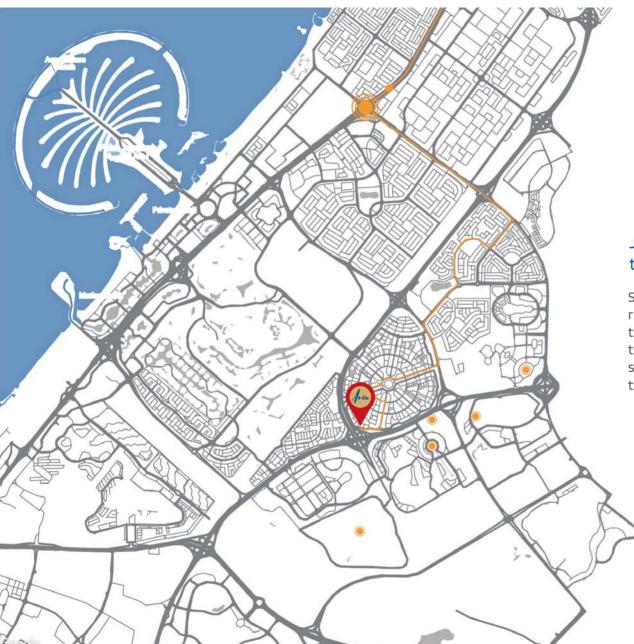

### YOUR HOME FROM THE NEAREST LANDMARKS

2 mins from Community Parks

10 mins from Dubai International Stadium

10 mins from Shopping Mall

18 mins from Golf Course

20 mins from International Airport

# JVC is surrounded by parks and a community that will make you feel at home.

Situated just **20 mins** from the Dubai Expo 2020, this region is bound to be the frontier of development in the coming years with thought and sensibilities towards the quality of life and access to public spaces increasing the safety of the neighborhood that you can call your home.