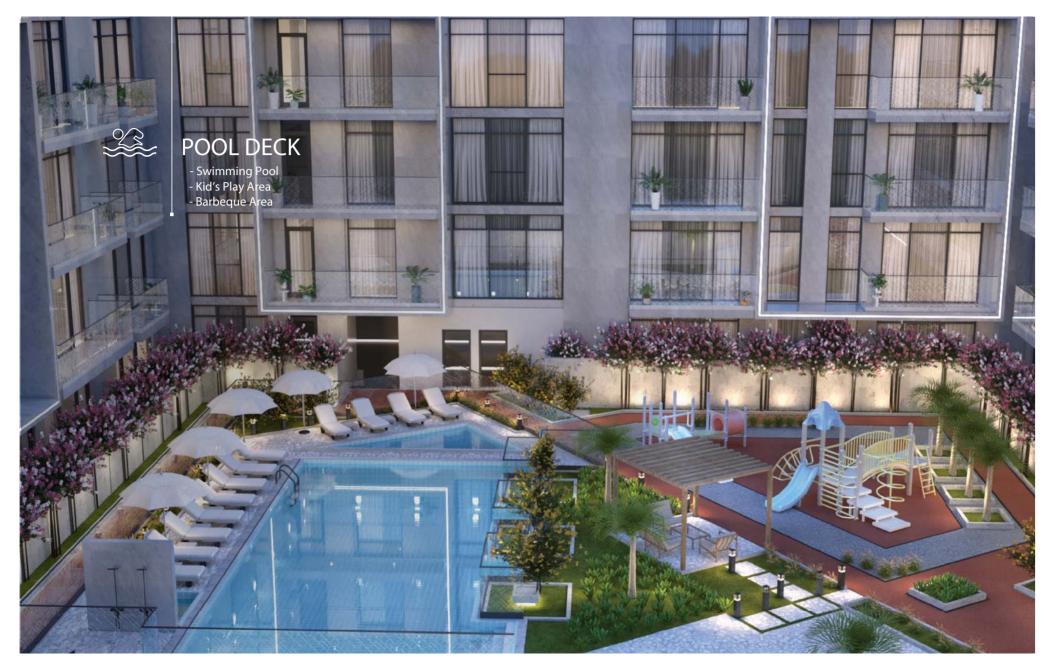

# **SWIMMING POOL**

Enjoy feasting on a hot barbeque dish right after a dip in the temperature controlled pool

Lush Green Spaces

Kid's Play Area

Station

Jogging Track

Kid's Play Area Lush Green Spaces

View of Dubai's skyline

Home Automation

Energy Efficient Lighting Systems

Green Building

Barbeque Area

Kids Day Care Facility

Secure Covered Parking

Built-in Appliances

Landscape Area