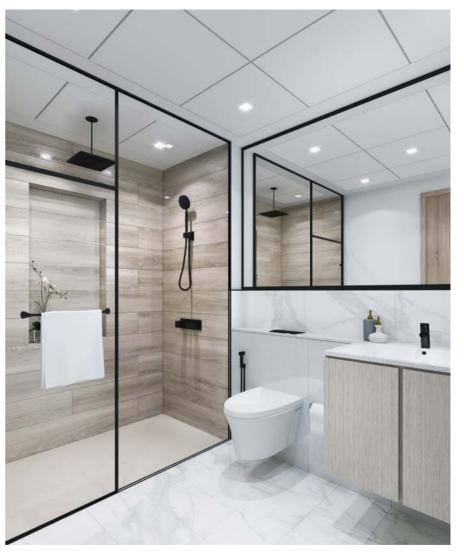

### A FRESH ENTRANCE

Aria has been designed keeping in mind the sensitivity of our various senses. From the fixtures to the quality of light, everything is envisioned to add more to the comfort of life at Aria.

Reception with green wall

Marble flooring

High speed lifts

Comprehensive security system