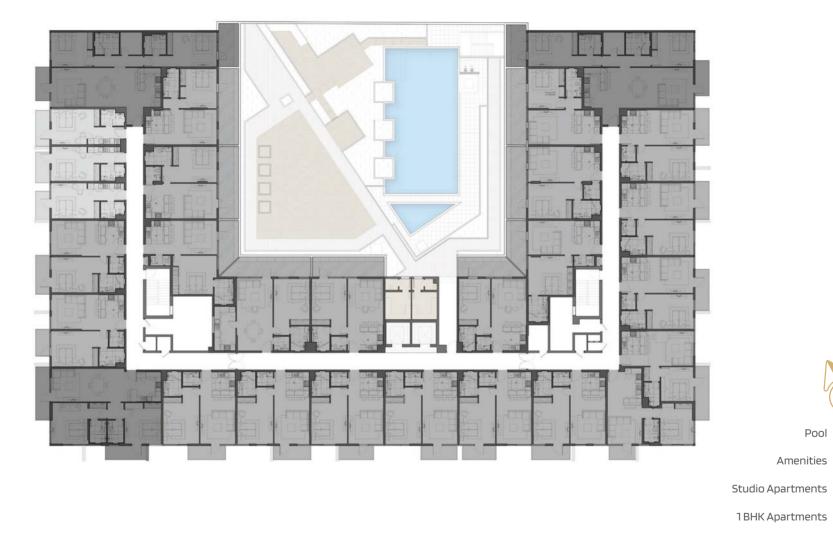

ivities







### A FRESH ENTRANCE

Aria has been designed keeping in mind the sensitivity of our various senses. From the fixtures to the quality of light, everything is envisioned to add more to the comfort of life at Aria.



Reception with green wall



Marble flooring



High speed lifts



Comprehensive security system







# **SWIMMING POOL**

Enjoy feasting on a hot barbeque dish right after a dip in the temperature controlled pool





Lush Green Spaces

Kid's Play Area

Station

Jogging Track









Kid's Play Area Lush Green Spaces

View of Dubai's skyline

Чh

Watch the sky change colours while keeping fit on your roof top Jogging Track





BUILT-IN WARDROBE PLUSH PRIVATE BALCONIES FLOOR TO CEILING WINDOWS HOME AUTOMATION









Breakfast Counter











BATHROOM





2 BHK Apartments

Ν

Pool

**First Floor** 



# **Fourth Floor**





### A1 1 Bedroom



Efficient layouts starting from 703 sq ft

# T .

# A2

### 1 Bedroom



Efficient layouts starting from 644 sq ft



### B1 2 Bedroom



Efficient layouts starting from 1418 sq ft

### **B2**

### 2 Bedroom



Efficient layouts starting from 1186 sq ft





### C1 Studio



Efficient layouts starting from 373 sq ft







Efficient layouts starting from 580 sq ft





**GROVY Real Estate Development LLC** is a name that is synonymous with elegance, innovation and luxury. The group holds pride in its uncompromising commitment of serving excellent real estate projects that exemplify perfection. They believe creating milestones through awe-inspiring projects. Being a luxury developer in the Middle Ea